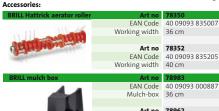

|
| Weight                                 | Ť.               | 21 kg                                                                     | 35 kg                                        |
| Noise level                            | -þ(ø             | 88 dB(A)                                                                  | 95 dB(A)                                     |
| ommended for areas up to               | m²               | 600 sq. m                                                                 | 1,000 sq. m                                  |
| Packed fully assembled                 |                  | •                                                                         | •                                            |

Cutting

Recor





Art no 7835





EAN Code 40 09093 896206 Mulch-box 40 cm

O Not standard • Standard The right to make technical amendments reserved



### **BRILL Cylinder mowers – keeps you and your lawn fit**



## BRILL Cylinder Mower The razor-sharp fitness programme

RAZOROUT

The classic lawn mower now in a new design. Worthy of note is the modern shape of the robust and foldable handle bars in silver and grey with ergonomic foam rubber handles.

The large wheels with their special profile also ensure convenient working as does too the attractive "rear spoiler" which ejects the grass cuttings in a controlled manner. Mowing with the cylinder mower means precision cutting of each single blade of grass. Precision sharpened to a hundredth of a millimetre, blade cylinder and bottom blade of special